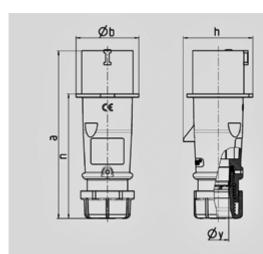

Std. Pack. 10 Qty.

| Drawing                      | Amp.      | I     | 16    |       |     | 32  |      |
|------------------------------|-----------|-------|-------|-------|-----|-----|------|
| 2 MB 217                     | Poles     | 3     | 4     | 5     | 3   | 4   | 5    |
| Dim. in mm                   | а         | 142   | 147   | 147   | 186 | 186 | 180  |
|                              | b         | 53    | 59    | 67    | 70  | 70  | 77   |
|                              | h         | 59    | 69,4  | 76    | 81  | 81  | 89,5 |
|                              | n         | 105,2 | 110,5 | 110,5 | 141 | 141 | 135  |
|                              | у         | 14,5  | 16    | 16    | 22  | 22  | 22   |
| Terminal for co              | nd. cross | 1     | 1     | 1     | 2,5 | 2,5 | 2,5  |
| section (mm <sup>2</sup> ) n | ninmax.   | -2,5  | —2,5  | -2,5  | 6   | —6  | —6   |