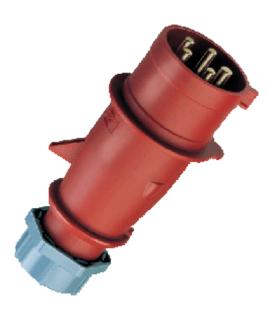

## Plug AM-TOP® - Part no. 3

- screw terminals
  single part body
  cable gland and sealing
  strain relief and protection against kinking

| Protection type                       | IP 44    |  |  |  |
|---------------------------------------|----------|--|--|--|
| Ampere                                | 16 A     |  |  |  |
| Poles                                 | 5р       |  |  |  |
| Voltage                               | 400 V    |  |  |  |
| Hertz                                 | 50-60Hz  |  |  |  |
| Earth position                        | 6h       |  |  |  |
| Contact                               | standard |  |  |  |
| Connection technology Screw terminals |          |  |  |  |